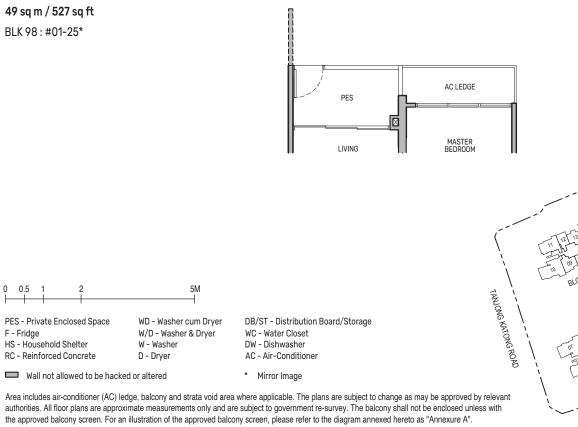

## Type A1S

49 sq m / 527 sq ft

BLK 96: #02-20 to #19-20 BLK 98: #02-25\* to #19-25\*, #02-28 to #19-28

DB/ST - Distribution Board/Storage WC - Water Closet DW - Dishwasher

Area includes air-conditioner (AC) ledge, balcony and strata void area where applicable. The plans are subject to change as may be approved by relevant authorities. All floor plans are approximate measurements only and are subject to government re-survey. The balcony shall not be enclosed unless with the approved balcony screen. For an illustration of the approved balcony screen, please refer to the diagram annexed hereto as "Annexure A".