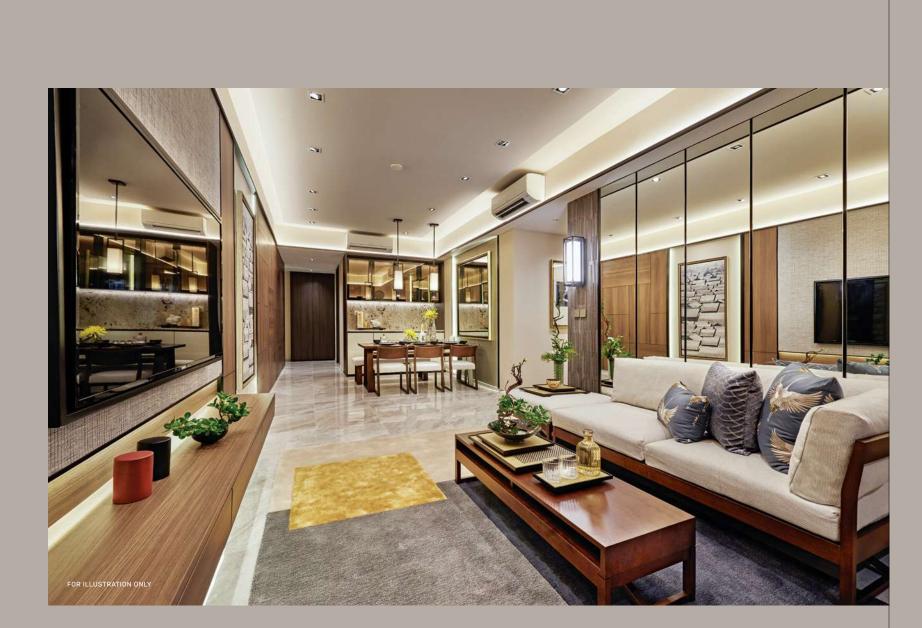

Beneath the understated elegance lies a future of vibrant possibilities

Thoughtfully designed with functional layouts to maximise your living comfort, Tembusu Grand caters to different lifestyle needs with a selection of well-appointed homes – ranging from 1-bedroom + study to 5-bedroom and 2 exclusive penthouse units. Smart-home technologies enhance your sanctuary of modern luxury further with seamless living.

Options to indulge outside

Canvas to create inside You are never far from our nation's favourite cuisines. Yet you will be tempted to experiment and create gastronomical wonders at home, using your top-of-the-line kitchen that's equipped with a Miele hood, hob and oven, and Liebherr refrigerator. Take care of your laundry with a Smeg washer and dryer. Larger 4- & 5-bedroom units will also be fitted with a Smeg dishwasher.

## Impeccably crafted details

Beauty sleep begins with a beautiful bedroom, of which a select few will offer a purpose-designed accessories cabinet. Luxuriate in the privacy of your bathroom designed with spacious vanity counters, finished with wares from Geberit and shower fittings by Hansgrohe.