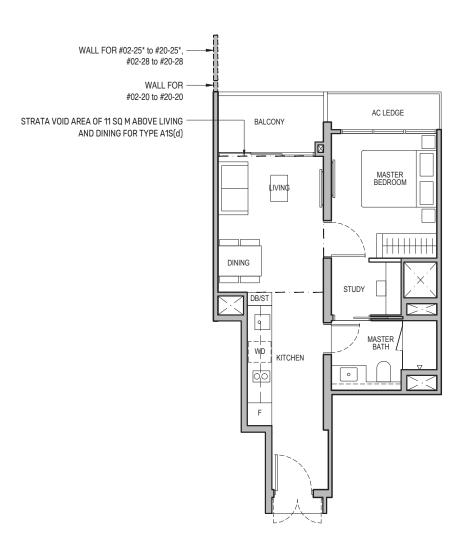

## Type A1S

49 sq m / 527 sq ft

BLK 96: #02-20 to #19-20 BLK 98: #02-25\* to #19-25\*, #02-28 to #19-28

## Type A1S(d)

60 sq m / 646 sq ft

BLK 96: #20-20 BLK 98: #20-25\*, #20-28

Including strata void area of 11 sq m above living and dining with 4.4m floor to ceiling

Keyplan is not drawn to scale