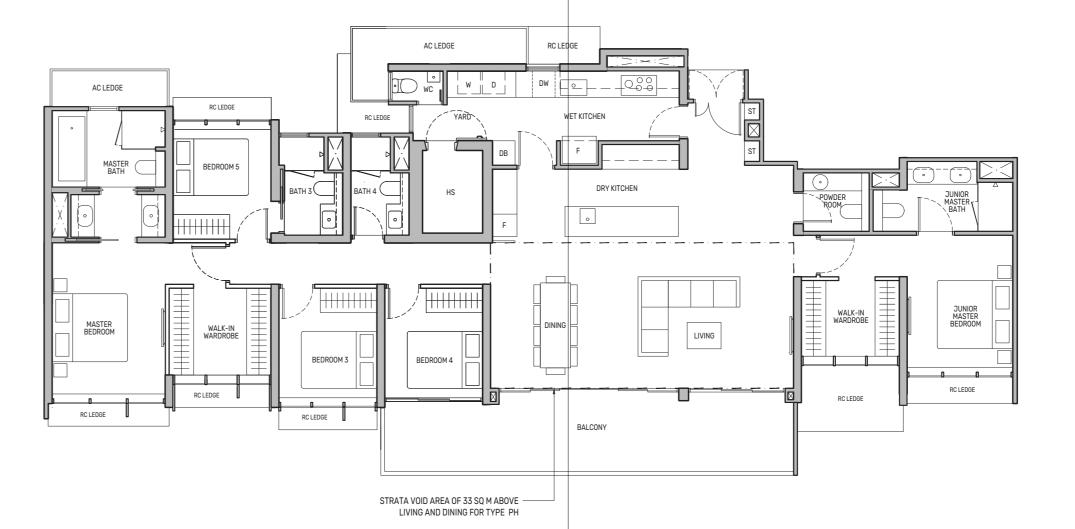

## A new dimension of living well

Soaring above it all, these 2 exclusive penthouse units are designed for larger multi-generational families looking to live comfortably under one roof. The luxurious 5-bedroom penthouses boast Master and Junior Master rooms that are exceptionally spacious with generously-sized walk-in wardrobes. Families who love to entertain at home will appreciate the spacious dry kitchen, thoughtfully designed to overlook the living and dining area.

## Penthouse (5-Bedroom)

## Type PH 250 sq m / 2691 sq ft

BLK 94: #20-15\* BLK 96: #20-18

Including strata void area of 33 sq m above living and dining with 4.4m floor to ceiling height

Wall not allowed to be hacked or altered WC - Water Closet DW - Dishwasher F - Fridge HS - Household Shelter W/D - Washer & Dryer