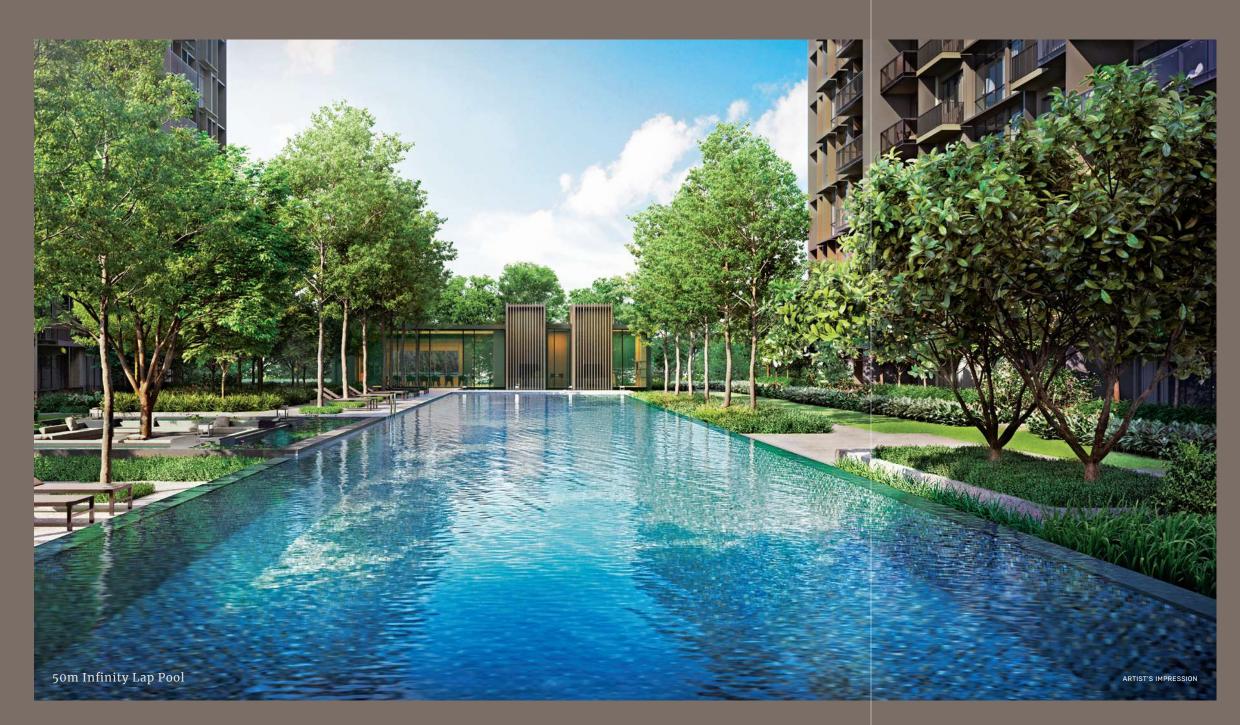

Idyllic bv nature

Purposefu by design

The Grand Club sits among lush gardens with different pools for various recreational enjoyment.

The Wading Pool and Family Pool will keep kids and parents happily engaged. While the intimate Spa Pool is ideal for relaxing. Serious swimmers will appreciate the 50m Infinity Lap Pool where they have ample space to perfect their strokes.

#### Splash (Level 1)

18. Water Lily Courtyard

19. Pool Deck

20. 50m Infinity Lap Pool

21. Pool Lounge

22. Spa Pool

23. Relaxing Pool

24. Wading Pool