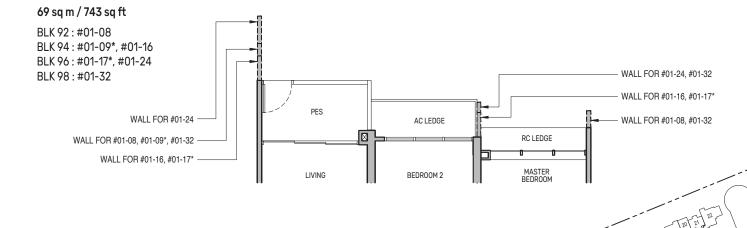

## Type B2S

#### 69 sq m / 743 sq ft

Type B1(d)

77 sq m / 829 sq ft

BLK 92: #21-05

BLK 94: #20-13

BLK 96: #20-21

BLK 98: #20-29

BLK 92: #02-08 to #20-08

BLK 94: #02-09\* to #19-09\*, #02-16 to #19-16

BLK 96: #02-17\* to #19-17\*, #02-24 to #19-24

BLK 98: #02-32 to #19-32

DB/ST - Distribution Board/Storage WC - Water Closet DW - Dishwasher

Area includes air-conditioner (AC) ledge, balcony and strata void area where applicable. The plans are subject to change as may be approved by relevant authorities. All floor plans are approximate measurements only and are subject to government re-survey. The balcony shall not be enclosed unless with the approved balcony screen. For an illustration of the approved balcony screen, please refer to the diagram annexed hereto as "Annexure A".