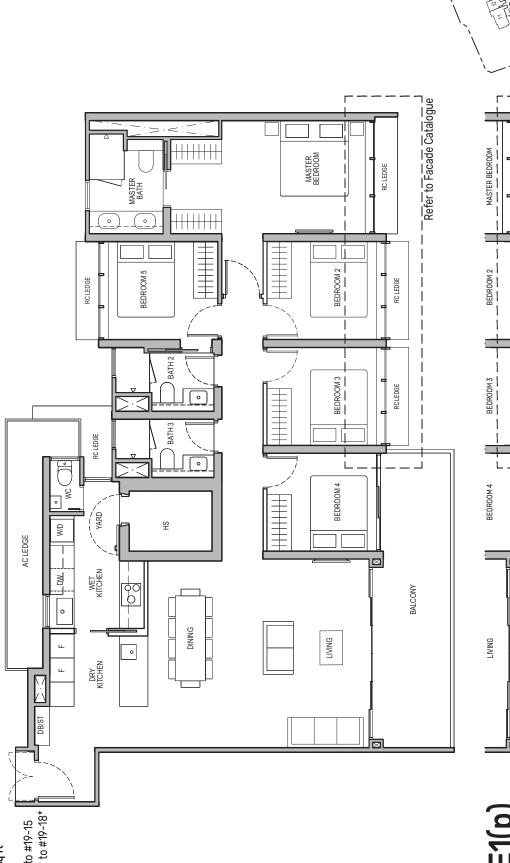

# **Type E1**159 sq m / 1711 sq ft

0 0.5 1

Wall not allowed to be h Mirror Image

TEMBUSU GRAND

Refer to Facade Catalogue

31