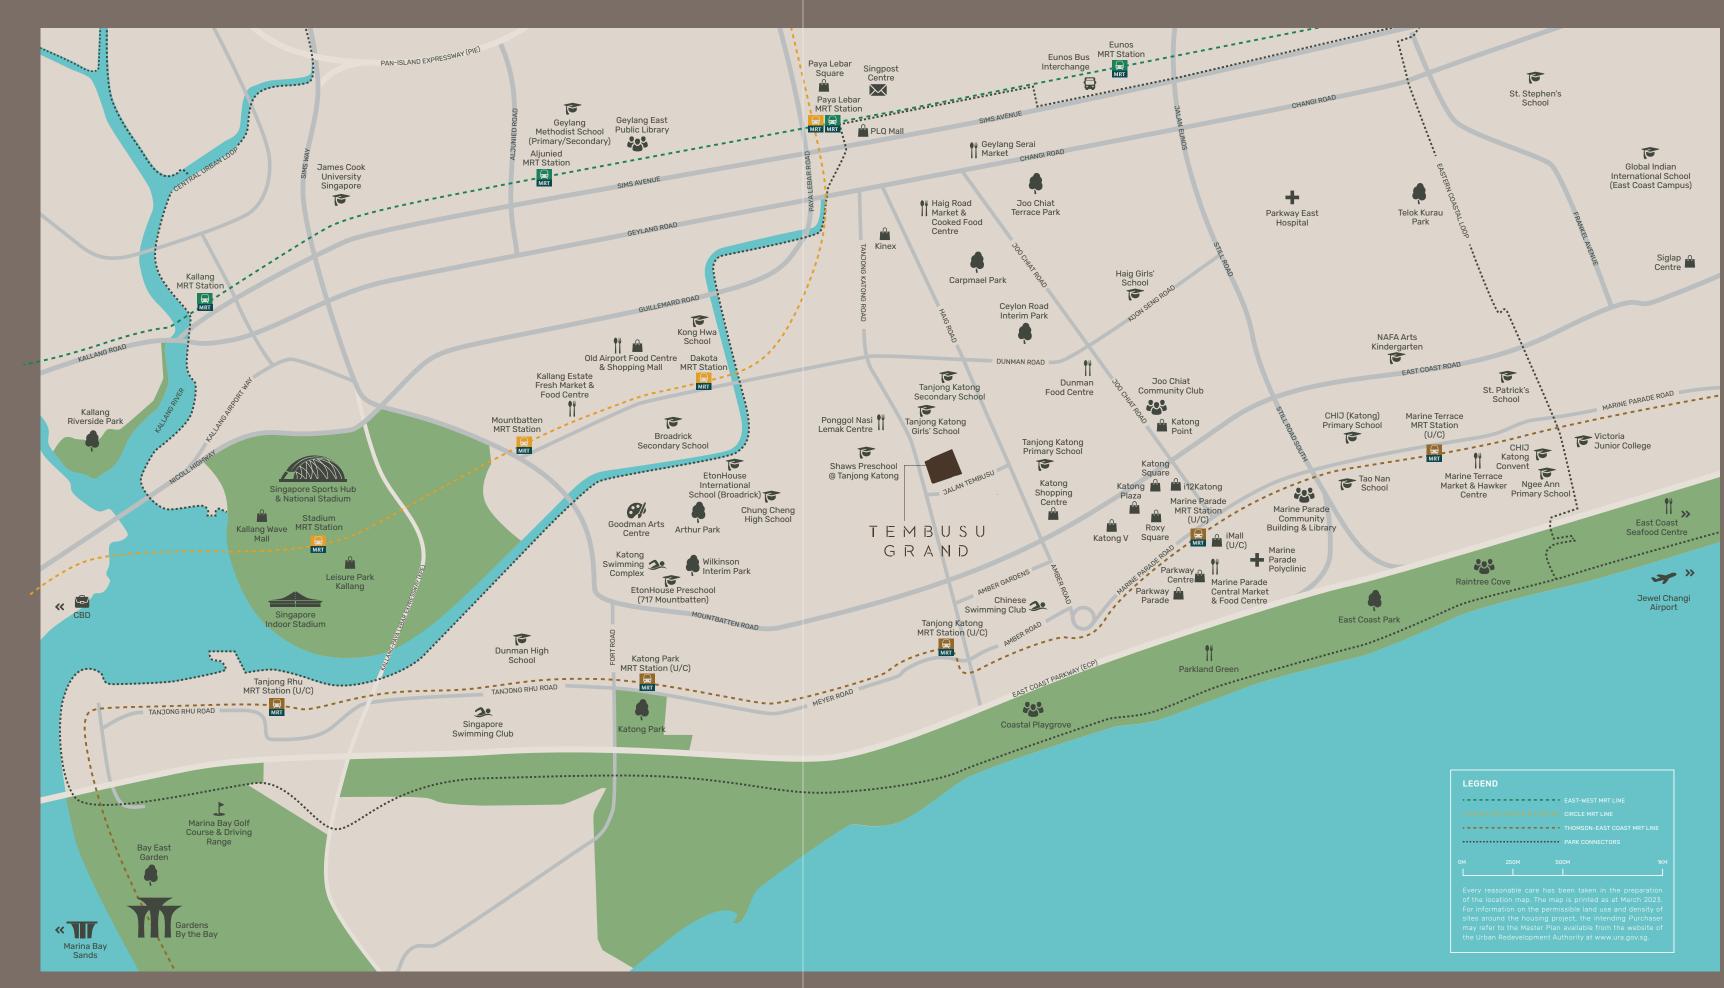

## A desirable landmark in a timeless neighbourhood

### A neighbourhood with old world charm

## Neighbours with fresh perspectives

The Katong District has always been a melting pot of old and new, with something for every taste—whether it's old school local cakes or handmade French pastries, coffee pulled through a sock, or brewed by artisan baristas.

Immerse in the area's famed Peranakan culture through the vibrantly coloured heritage shophouses on East Coast Road, where many quaint cafés await your discovery. Modern conveniences are also easily found at nearby malls such as i12 Katong, Parkway Parade, and PLQ Mall.

Return to your roots

Or watch your roots grow

For parents who grew up or attended school in the area, there's nothing quite like a Katong childhood. With some of Singapore's iconic schools within walking distance, including Tanjong Katong Primary School, Tanjong Katong Girls' Secondary School, Kong Hwa School and many more, Tembusu Grand makes an ideal home to raise a young family.

## Eastside living that's next to the city

With East Coast Park and Singapore Sports Hub just a 5-minute drive away, starting your day with a healthy dose of exercise is a breeze.

The relaxing seaside ambience of East Coast Park is yours to enjoy freely and easily all hours, all day.

Whether as your starting point to explore the Round-Island Route that connects to the park; to experience the adrenaline rush of skating at Xtreme Skate Park, or to simply indulge in the delicious fare served at the East Coast Seafood Centre restaurants or East Coast Lagoon Food Village.

### Welcome home to seamless connectivity

The convenient location places the Central Business District and Marina Bay Sands at a mere 10-minute drive away. For the frequent flyer, Changi Airport can be reached in just 12 minutes. Connectivity will be further enhanced as the future Tanjong Katong MRT station is just 8-minute walk away.

The best of the East begins at Tembusu Grand

#### Retail 🖺

i12 Katong Parkway Parade Kinex PLQ Mall Katong Shopping Centi Katong Plaza Katong V

#### Schools 🞏

(Within 1km)
Tanjong Katong Primary School
Haig Girls' School
Kong Hwa School
Tanjong Katong Girls' School
Tanjong Katong Secondary School
Chung Cheng High School

(1-2km) Tao Nan School CHIJ (Katong) Primary Geylang Methodist Primary School

#### Recreational Spaces 👇

Singapore Sports Hub Singapore Indoor Stadium East Coast Park Chinese Swimming Club Singapore Swimming Club Marina Bay Golf Course Gardens by the Bay

A statement of modern architecture with punctuations of nature