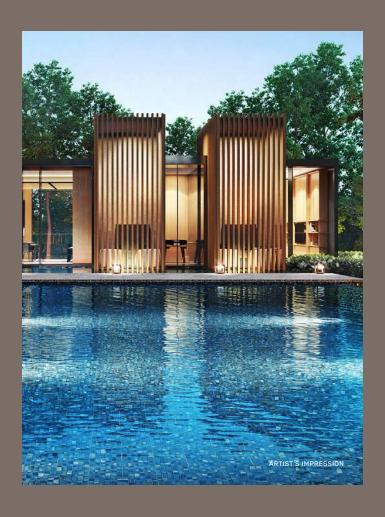

## A vision of the future

Tembusu Grand, sitting comfortably in the charming enclave of Tanjong Katong and East Coast, perfectly balances the need for tranquility while being at the centre of it all.

A modern development with its unique stamp of quiet and understated elegance. Its towering architecture takes inspiration from the Tembusu heritage tree, featuring colours, textures and an iconic crown design that mirrors the tree's sculptural form. All nestled within a lush, evergreen landscape with thematic gardens and cascading water features.

Idyllic bv nature

Purposefu by design

The Grand Club sits among lush gardens with different pools for various recreational enjoyment.

The Wading Pool and Family Pool will keep kids and parents happily engaged. While the intimate Spa Pool is ideal for relaxing. Serious swimmers will appreciate the 50m Infinity Lap Pool where they have ample space to perfect their strokes.