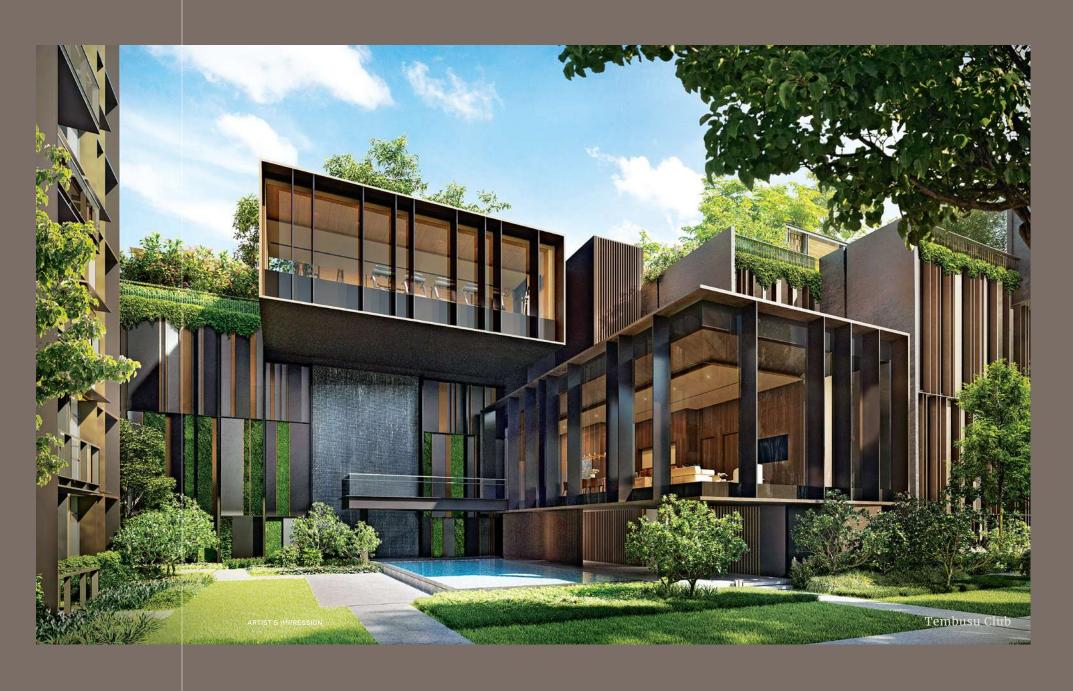

Idyllic bv nature

Purposefu by design

The Grand Club sits among lush gardens with different pools for various recreational enjoyment.

The Wading Pool and Family Pool will keep kids and parents happily engaged. While the intimate Spa Pool is ideal for relaxing. Serious swimmers will appreciate the 50m Infinity Lap Pool where they have ample space to perfect their strokes.

#### Tembusu Club (Level 2)

e. Private Dining

f. Observation Deck