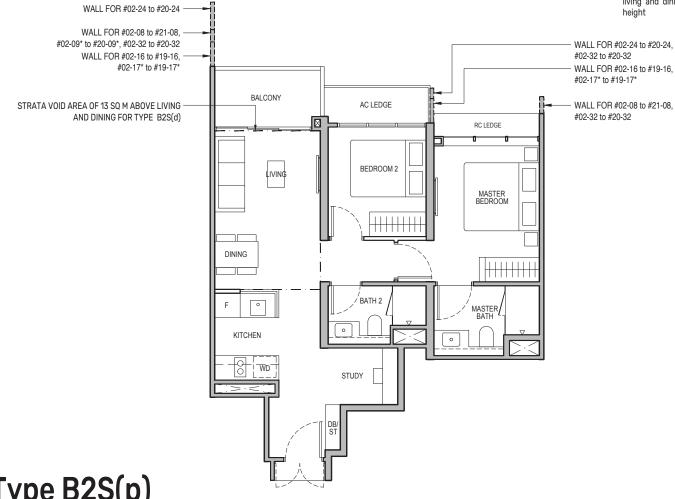

## Type B2S(d)

27

#### 82 sq m / 883 sq ft

BLK 92: #21-08 BLK 94: #20-09\* BLK 96: #20-24

Including strata void area of 13 sq m above living and dining with 4.4m floor to ceiling

BLK 98: #20-32

TEMBUSU GRAND

DB/ST - Distribution Board/Storage WC - Water Closet DW - Dishwasher

Area includes air-conditioner (AC) ledge, balcony and strata void area where applicable. The plans are subject to change as may be approved by relevant authorities. All floor plans are approximate measurements only and are subject to government re-survey. The balcony shall not be enclosed unless with the approved balcony screen. For an illustration of the approved balcony screen, please refer to the diagram annexed hereto as "Annexure A".