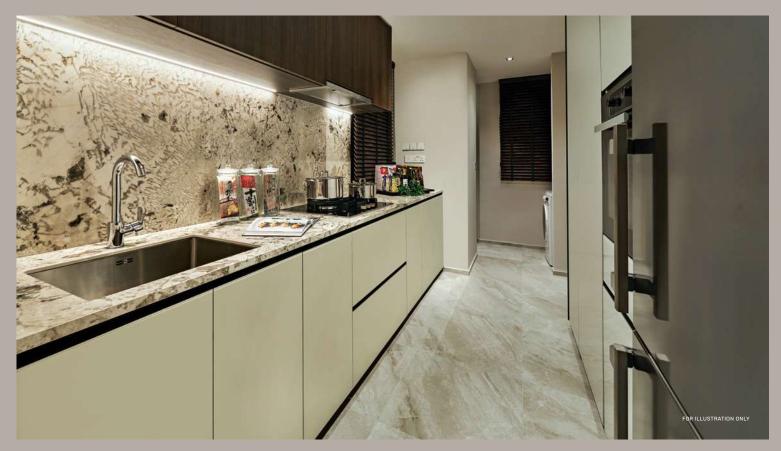

Options to indulge outside

Canvas to create inside You are never far from our nation's favourite cuisines. Yet you will be tempted to experiment and create gastronomical wonders at home, using your top-of-the-line kitchen that's equipped with a Miele hood, hob and oven, and Liebherr refrigerator. Take care of your laundry with a Smeg washer and dryer. Larger 4- & 5-bedroom units will also be fitted with a Smeg dishwasher.