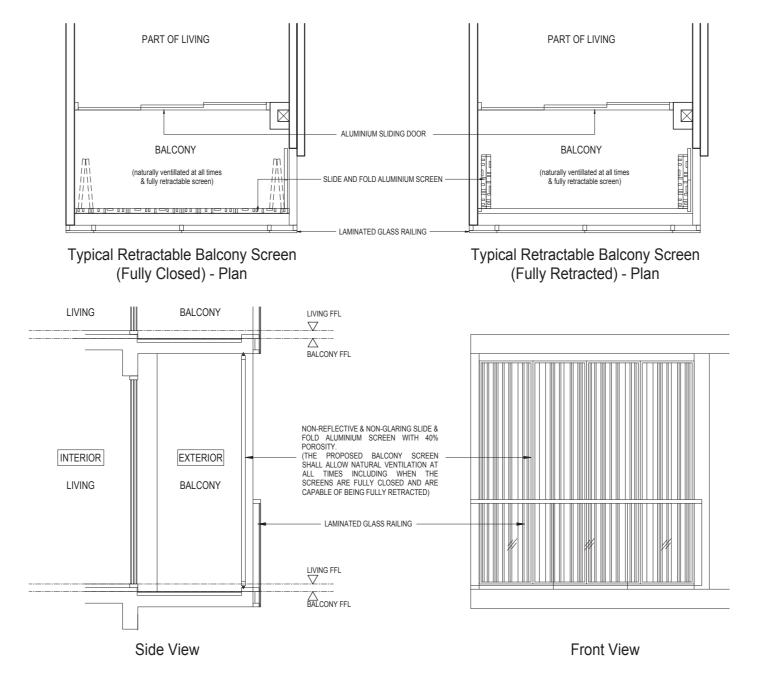

DB/ST - Distribution Board/Storage WC - Water Closet DW - Dishwasher

Area includes air-conditioner (AC) ledge, balcony and strata void area where applicable. The plans are subject to change as may be approved by relevant authorities. All floor plans are approximate measurements only and are subject to government re-survey. The balcony shall not be enclosed unless with the approved balcony screen. For an illustration of the approved balcony screen, please refer to the diagram annexed hereto as "Annexure A".

Area includes air-conditioner (AC) ledge, balcony and strata void area where applicable. The plans are subject to change as may be approved by relevant authorities. All floor plans are approximate measurements only and are subject to government re-survey. The balcony shall not be enclosed unless with the approved balcony screen. For an illustration of the approved balcony screen, please refer to the diagram annexed hereto as "Annexure A".

#### **Approved Typical Balcony Screen**