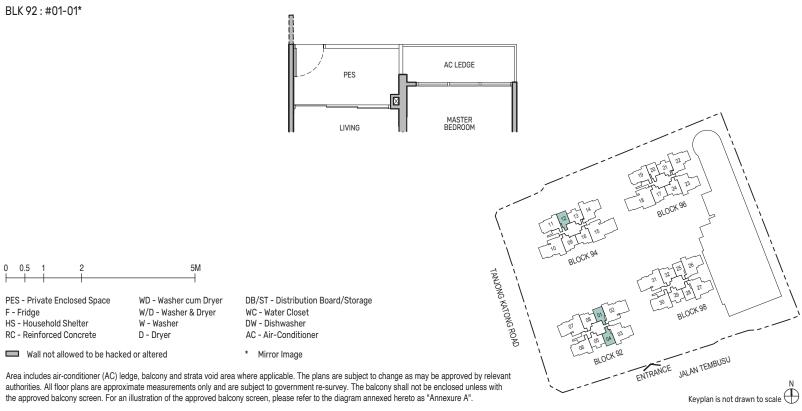

## Type A2S

49 sq m / 527 sq ft

BLK 92: #02-01\* to #19-01\*, #02-04 to #20-04

1-Bedroom + Study

BLK 94: #02-12 to #19-12

DB/ST - Distribution Board/Storage WC - Water Closet DW - Dishwasher

Area includes air-conditioner (AC) ledge, balcony and strata void area where applicable. The plans are subject to change as may be approved by relevant authorities. All floor plans are approximate measurements only and are subject to government re-survey. The balcony shall not be enclosed unless with the approved balcony screen. For an illustration of the approved balcony screen, please refer to the diagram annexed hereto as "Annexure A".