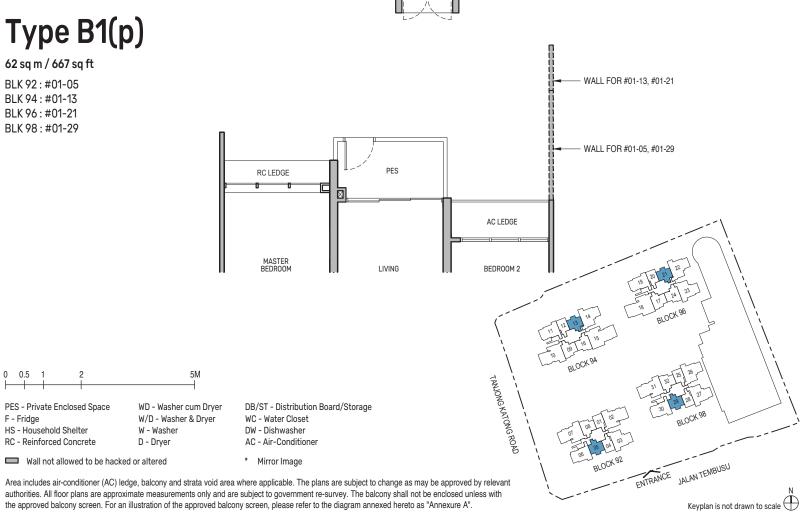

#### 62 sq m / 667 sq ft

BLK 92: #02-05 to #20-05 BLK 94: #02-13 to #19-13

BLK 96: #02-21 to #19-21

BLK 98: #02-29 to #19-29

## Including strata void area of 15 sq m above living and dining with 4.4m floor to ceiling WALL FOR #02-13 to #20-13, STRATA VOID AREA OF 15 SQ M ABOVE WALL FOR #02-05 to #21-05, LIVING AND DINING FOR TYPE B1(d) BAI CONY AC LEDGE MASTER BEDROOM BEDROOM 2

DB/ST - Distribution Board/Storage WC - Water Closet DW - Dishwasher

Area includes air-conditioner (AC) ledge, balcony and strata void area where applicable. The plans are subject to change as may be approved by relevant authorities. All floor plans are approximate measurements only and are subject to government re-survey. The balcony shall not be enclosed unless with the approved balcony screen. For an illustration of the approved balcony screen, please refer to the diagram annexed hereto as "Annexure A".