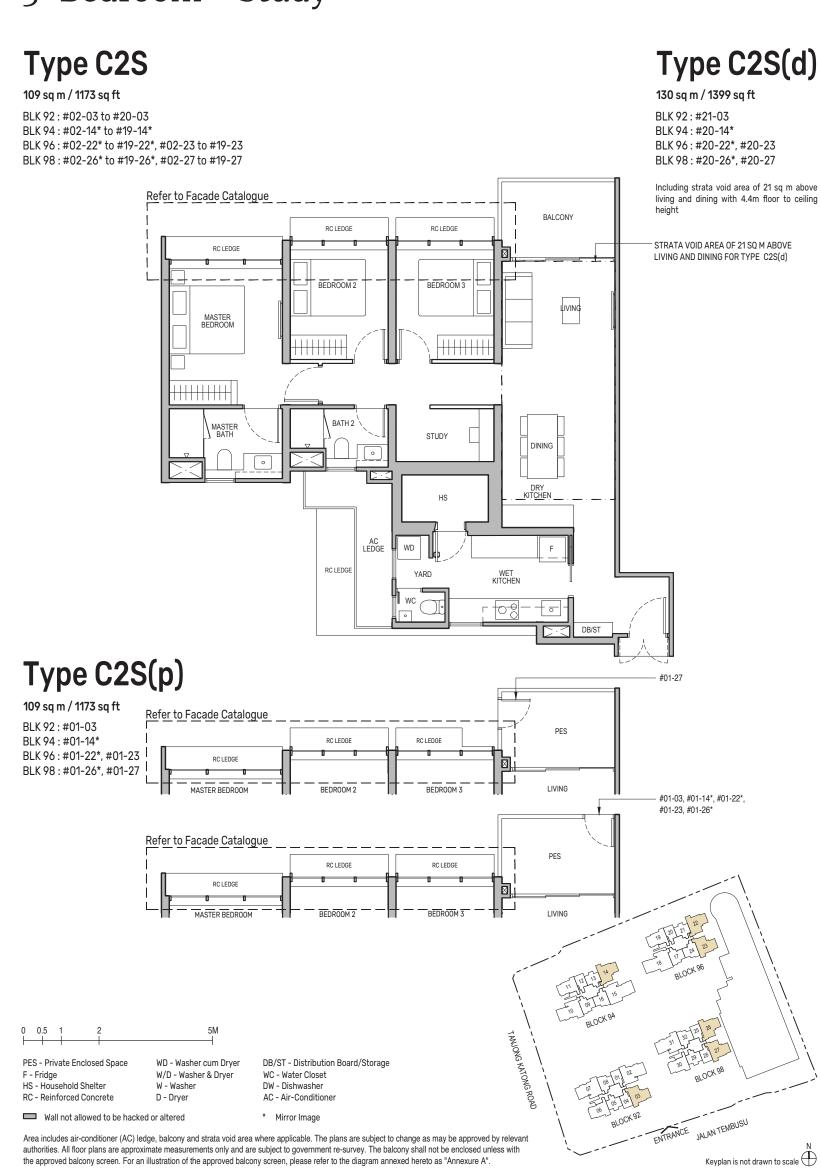

## 3-Bedroom

## Type C1

92 sq m / 990 sq ft

BLK 92: #02-06\* to #20-06\* BLK 94: #02-11 to #19-11

BLK 96: #02-19 to #19-19

BLK 98: #03-30\* to #19-30\*

## Type C1(p)

BLK 92: #01-06\* BLK 94: #01-11

## 3-Bedroom + Study

Type C1(d)

Including strata void area of 18 sq m above

living and dining with 4.4m floor to ceiling

STRATA VOID AREA OF 18 SQ M ABOVE

110 sq m / 1184 sq ft

BLK 92 : #21-06\* BLK 94 : #20-11

BLK 96: #20-19

BLK 98: #20-30\*

Keyplan is not drawn to scale

**TEMBUSU GRAND** 