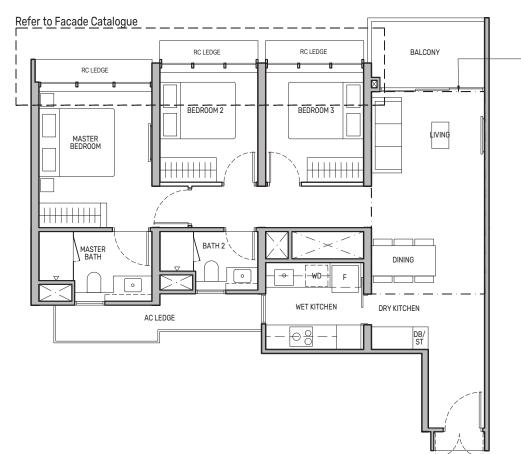

## 3-Bedroom

## Type C1

92 sq m / 990 sq ft

BLK 92: #02-06\* to #20-06\* BLK 94: #02-11 to #19-11

BLK 96: #02-19 to #19-19

BLK 98: #03-30\* to #19-30\*