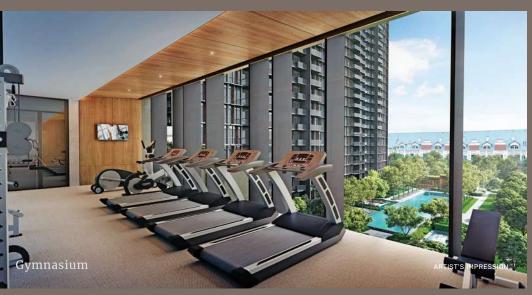

A yoga studio, tennis court and gymnasium overlooking the lap pool let you unwind from the day. Social spaces like the Leisure Lawn and Co-Working Lounge offer unique spaces to work from home.

TEMPLICIA CDAND