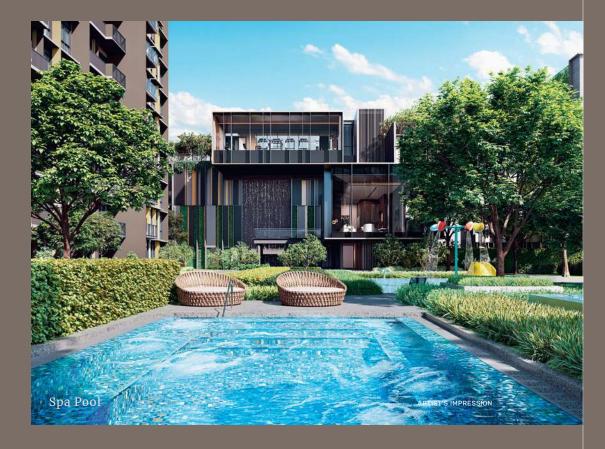

Idyllic bv nature

Purposefu by design

The Grand Club sits among lush gardens with different pools for various recreational enjoyment.

The Wading Pool and Family Pool will keep kids and parents happily engaged. While the intimate Spa Pool is ideal for relaxing. Serious swimmers will appreciate the 50m Infinity Lap Pool where they have ample space to perfect their strokes.

#### Splash (Level 1)

18. Water Lily Courtyard

19. Pool Deck

20. 50m Infinity Lap Pool

21. Pool Lounge

22. Spa Pool

23. Relaxing Pool

24. Wading Pool