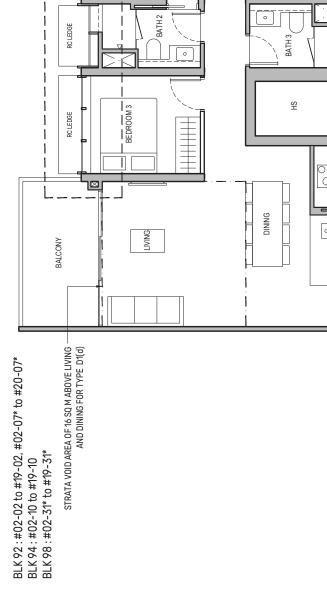

# 4-Bedroom

30

**Type D1**133 sq m / 1432 sq ft

------

MASTER BATH

Including strata void area of 16 sq m above living and dining with 4.4m floor to ceiling height

BLK 92: #20-02, #21-07\* BLK 94: #20-10 BLK 98: #20-31\*

Refer to Facade Catalogue

Type D1(d)
149 sq m / 1604 sq ft