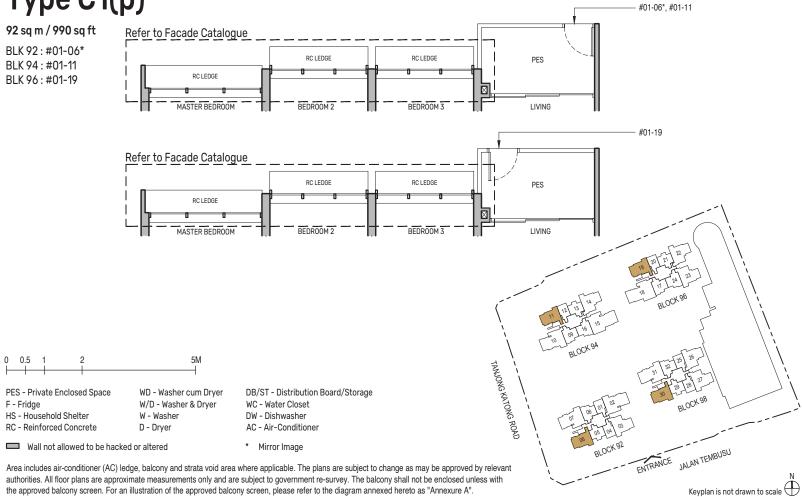

## Type C1

92 sq m / 990 sq ft

BLK 92: #02-06\* to #20-06\* BLK 94: #02-11 to #19-11

BLK 96: #02-19 to #19-19

BLK 98: #03-30\* to #19-30\*

## Type C1(p)

BLK 92: #01-06\* BLK 94: #01-11